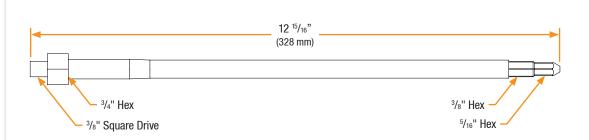

## **Multi-Hex Installation Tool**

**Product Data Sheet** 

The P6AT is an installation tool for use on Medium Voltage Cable Accessories 15kV through 35kV. Equipped with a dual  $^5/_{16}$ " and  $^3/_8$ " hex tip, the P6AT can be used to install a wide variety of accessories. The back of the P6AT features both a  $^3/_8$ " square drive and a  $^3/_4$ " hex for compatibility with multiple torque-driving tools.

## **Features**

- Dual hex-tip 5/16" and 3/8"
- Dual drive 3/4" hex and 3/8" square drive
- Plated for corrosion protection

**Basic Dimensions**